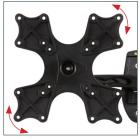

### Single Arm Flat Screen Wall Mount with Tilt and Swivel

**Designed for medium screens** up to 42" (107cm) / 25kg (55lbs)

- Fits screens with VESA® mounting patterns: 75 x 75 to 200 x 200mm
- Features +/-15° tilt and 180° swivel
- 360° screen rotation
- · Distance from wall: Min: 105mm (4.1") Max: 240mm (9.4")
- · Integrated Spirit Level and cable management
- · Simple hook-on installation with all mounting hardware included
- Available in Black

Distance from wall: Min: 105mm (4.1") Max: 240mm (9.4")

Features +/-15° tilt, 180° swivel and 360° screen rotation

Integrated Spirit Level for easy on wall levelling

Cable management clip for clean and tidy installation