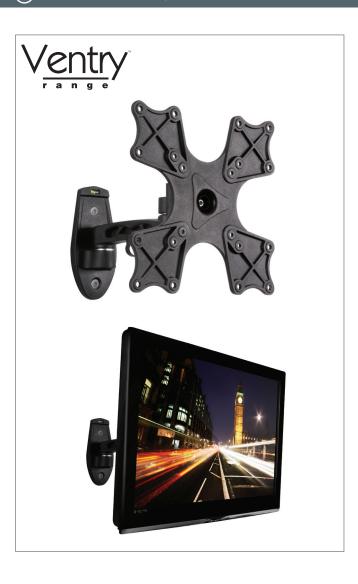

# Single Arm Flat Screen Wall Mount with Tilt and Swivel

For more information please visit www.btechavmounts.com/BTV503

BTV503

### Single Arm Flat Screen Wall Mount with Tilt and Swivel

**Designed for medium screens** up to 42" (107cm) / 25kg (55lbs)

- Fits screens with VESA® mounting patterns: 75 x 75 to 200 x 200mm
- Features +/-15° tilt and 180° swivel
- 360° screen rotation
- · Distance from wall: Min: 105mm (4.1") Max: 240mm (9.4")
- · Integrated Spirit Level and cable management
- · Simple hook-on installation with all mounting hardware included
- Available in Black

Distance from wall: Min: 105mm (4.1") Max: 240mm (9.4")

Features +/-15° tilt, 180° swivel and 360° screen rotation

Integrated Spirit Level for easy on wall levelling

Cable management clip for clean and tidy installation