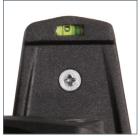

Distance from wall: Min: 105mm (4.1") Max: 240mm (9.4")

Features +/-15° tilt, 180° swivel and 360° screen rotation

Integrated Spirit Level for easy on wall levelling

Cable management clip for clean and tidy installation