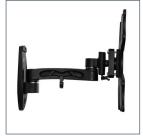

### Single Arm Flat Screen Wall Mount with Tilt and Swivel

**Designed for medium screens** up to 42" (107cm) / 25kg (55lbs)

- Fits screens with VESA® mounting patterns: 75 x 75 to 200 x 200mm
- Features +/-15° tilt and 180° swivel
- 360° screen rotation
- · Distance from wall: Min: 105mm (4.1") Max: 240mm (9.4")
- · Integrated Spirit Level and cable management
- · Simple hook-on installation with all mounting hardware included
- Available in Black

Distance from wall: Min: 105mm (4.1") Max: 240mm (9.4")

Features +/-15° tilt, 180° swivel and 360° screen rotation

Integrated Spirit Level for easy on wall levelling

Cable management clip for clean and tidy installation